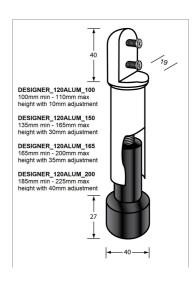

## **Specification**

| Material | Aluminium, Nylon Base                                                                                                                                                                                                                                                                           |
|----------|-------------------------------------------------------------------------------------------------------------------------------------------------------------------------------------------------------------------------------------------------------------------------------------------------|
| Finish   | Anodised Deisgner Black                                                                                                                                                                                                                                                                         |
| Features | Off Floor System                                                                                                                                                                                                                                                                                |
| Specify  | DESIGNER_120ALUM_100: 100mm min - 110mm max height with 10mm adjustment DESIGNER_120ALUM_150: 135mm min - 165mm max height with 30mm adjustment DESIGNER_120ALUM_165: 165mm min - 200mm max height with 35mm adjustment DESIGNER_120ALUM_200: 185mm min - 225mm max height with 40mm adjustment |