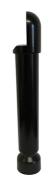

## **DESIGNER\_120ALUM**

Heavy Duty Aluminium Leg - Designer Black

## **Specification**

| Material | Aluminium, Nylon Base                                                                                                                                                                                                                                                                           |
|----------|-------------------------------------------------------------------------------------------------------------------------------------------------------------------------------------------------------------------------------------------------------------------------------------------------|
| Finish   | Anodised Deisgner Black                                                                                                                                                                                                                                                                         |
| Features | Off Floor System                                                                                                                                                                                                                                                                                |
| Specify  | DESIGNER_120ALUM_100: 100mm min - 110mm max height with 10mm adjustment DESIGNER_120ALUM_150: 135mm min - 165mm max height with 30mm adjustment DESIGNER_120ALUM_165: 165mm min - 200mm max height with 35mm adjustment DESIGNER_120ALUM_200: 185mm min - 225mm max height with 40mm adjustment |